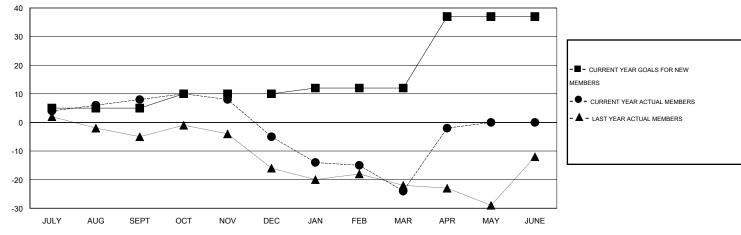

## MONTHLY MEMBERSHIP PROGRESS REPORT

District 36 E

Results as of: 4/30/2014

## **LOCATION OREGON**

GMT CA 1

|               |                  | Clubs               |                            |                             | Members               |                    |                                  |                              |                             |  |
|---------------|------------------|---------------------|----------------------------|-----------------------------|-----------------------|--------------------|----------------------------------|------------------------------|-----------------------------|--|
|               | RESU             | LTS FOR 2013-2014   |                            |                             | RESULTS FOR 2013-2014 |                    |                                  |                              |                             |  |
| QUARTER       | NEW CLUB<br>GOAL | ACTUAL NEW<br>CLUBS | ACTUAL<br>DROPPED<br>CLUBS | ACTUAL NET<br>GAIN/<br>LOSS | QUARTER               | NEW MEMBER<br>GOAL | ACTUAL TOTAL<br>MEMBERS<br>ADDED | ACTUAL<br>DROPPED<br>MEMBERS | ACTUAL NET<br>GAIN/<br>LOSS |  |
| JULY/AUG/SEPT | 0                | 0                   | 1                          | -1                          | JULY/AUG/SEPT         | 5                  | 30                               | 22                           | 8                           |  |
| OCT/NOV/DEC   | 0                | 0                   | 0                          | 0                           | OCT/NOV/DEC           | 5                  | 20                               | 33                           | -13                         |  |
| JAN/FEB/MAR   | 0                | 0                   | 1                          | -1                          | JAN/FEB/MAR           | 2                  | 21                               | 40                           | -19                         |  |
| APR/MAY/JUNE  | 1                | 0                   | 0                          | 0                           | APR/MAY/JUNE          | 25                 | 29                               | 7                            | 22                          |  |